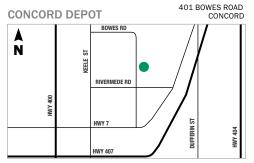

ds - \$220.00 Extra per delivery 11 to 15 cubic yards - \$178.75 Extra per delivery 16 to 19 cubic yards - \$137.50 Extra per delivery 20 or more cubic yards - No underload charges

## \*All prices are subject to HST

Triaxle and Slinger Deliveries are subject to a fuel surcharge.

#### **SLINGER UNDERLOAD CHARGES**

1 to 5 cubic yards - \$371.25 Extra per delivery  $6\ to\ 10\ cubic\ yards$  -  $\$350.65\ Extra$  per delivery 11 to 15 cubic yards - \$302.50 Extra per delivery 16 to 19 cubic yards - \$260.70 Extra per delivery 20 or more cubic yards - No underload charges

#### **TOPSOIL SLINGER SERVICE RATE**

Rates are based on full load deliveries with 20 minutes unloading time

### REMOTE GROUND DRIVE SLINGER SERVICE RATE

ADD Flat fee \$170.00 per load













# 2025 PRICE LIST



#### **PRODUCTS AVAILABLE:**

- Premium Soil
- Shredded Pine Mulch
- Screened Topsoil
- Black Enhanced Wood Mulch



#### PRODUCTS AVAILABLE:

- Premium Soil
- Shredded Pine Mulch
- Black Enhanced Wood Mulch
- Red Enhanced Wood Mulch
- Classic Cedar Mulch 1 YD3 Tote Bags



#### PRODUCTS AVAILABLE:

- CU Structural Soil®
- Premium Soil
- All Standard Soil Mixes
- Shredded Pine Mulch
- Red Enhanced Wood Mulch
- Black Enhanced Wood Mulch Classic Cedar Mulch
- Playground Wood Chips
- 1 YD3 Tote Bags

# 11110 JANE STREET MAPLE MAPLE YARD N 55

#### **PRODUCTS AVAILABLE:**

All Standard Mixes except Mulches, Premium Soil, and CU Structural Soil®



#### **PRODUCTS AVAILABLE:**

- Stockpile
- Screened Tonsoil
- 50/50 Planting Mix
- Triple Mix
- Shredded Pine Mulch



#### **PRODUCTS AVAILABLE: