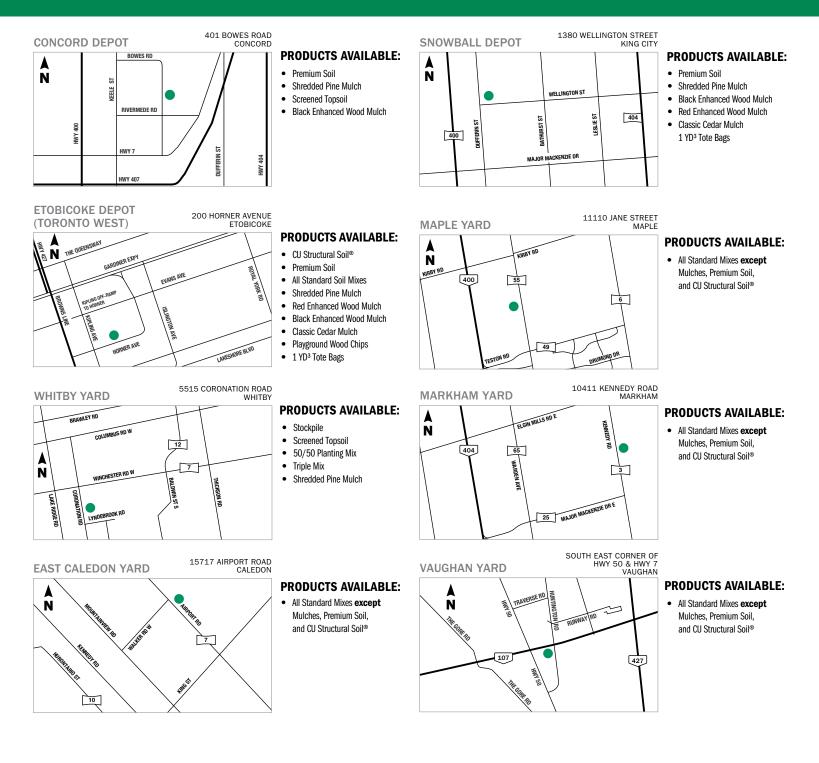

# **2023 PRICE LIST**





## LOCAL DELIVERY AREAS

- Hwy 9 to Lake Ontario & Hwy 27/Hwy 427 to Port Union Rd./Durham Rd. 30
- City of Oshawa, Town of Pickering, Ajax, Whitby, Scugog and Port Perry
- City of Mississauga, City of Brampton and Town of Caledon
- Milton and Halton Hills
- Stouffville, Aurora and Newmarket

## **ADDITIONAL SERVICES AVAILABLE**

- Custom Soil Blends
- Topsoil Supply & Place
- On-Site Soil Screening & Blending Services
- Topsoil Stripping & Bulk Soil Removal
- Heavy Equipment Rentals
- Terraseeding
- Hydroseeding
- Blower Truck Service
- Proctor and Hydraulic
- Conductivity Testing

#### **EXPANDED DELIVERY AREAS** (Extra delivery charges may apply)

- Orangeville, Alliston, Bradford, Innisfill
- Georgina, Gwillimbury, Keswick, Sutton
- Clarington, Courtice, Bowmanville
- Barrie, Orillia